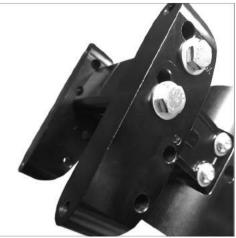

**3** Attach the wings to the neck with 3/8-16x7" bolts and washers.

**4** Adjust the fairing mount wing bolts based on your wheel size (26", 26x", 30"). 26X is the most common fitment for 26" wheels

**5** Torque with 3/8" allen wrench and socket to 25ft.-lbs.