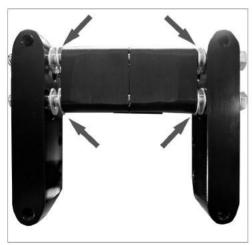

## AMERICAN SUSPENSION Fairing Mount (FM-13) INSTALLATION GUIDE

**1** Take 3/8-16z3-1/2 and 3/8-16z7 bolts and place washers into the four bolts.

**2** Attach the center block mounts to the neck with 3/8-16z3-1/2 bolts, washers, and lock nuts.

**3** Attach the wings to the neck with 3/8-16x7" bolts and washers.

**4** Adjust the fairing mount wing bolts based on your wheel size (26", 26x", 30"). 26X is the most common fitment for 26" wheels

**5** Torque with 3/8" allen wrench and socket to 25ft.-lbs.