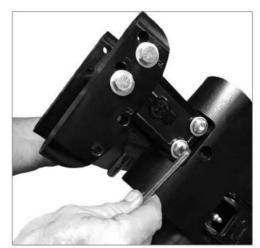

**6** Attach inner fairing to the front of the mount and tighten bolts.

**7** If experiencing issues with fairing alignment, use shims to adjust wings for perfect fitting.