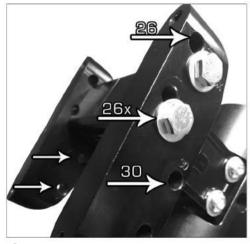

**3** Attach the wings to the neck with 3/8-16x7" bolts and washers.

**4** Adjust the fairing mount wing bolts based on your wheel size (26", 26x", 30"). 26X is the most common fitment for 26" wheels

**5** Torque with 3/8" allen wrench and socket to 25ft.-lbs.